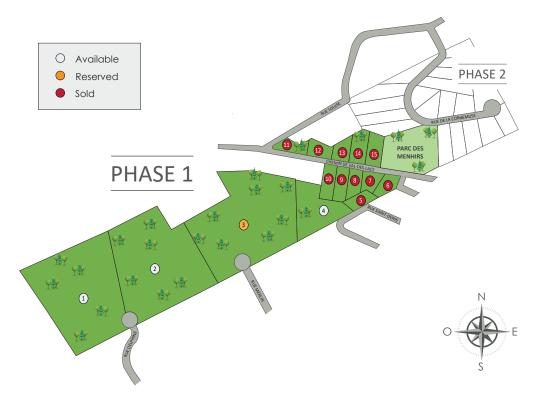

## AN ECO-NEIGHBORHOOD PROJECT 50 KM FROM MONTREAL

Located 30 minutes from Montreal, Hameau Mackenzie is a project designed for the construction of energy-efficient homes. It offers 3 wooded lots of 10 acres and 11 wooded lots between 2,000 and 2,500 square meters connected to the municipal aqueduct.

| Lots | Area in ft² | Prices*   | Lots | Area in ft² | Prices* |
|------|-------------|-----------|------|-------------|---------|
| 1    | 448 255     | 449 000\$ | 9    | 26 788      | SOLD    |
| 2    | 448 739     | 435 000\$ | 10   | 26 953      | SOLD    |
| 3    | 523 891     | RESERVED  |      | 21 791      | SOLD    |
| 4    | 107 321     | 249 900\$ | 12   | 21 739      | SOLD    |
| 5    | 21 883      | SOLD      | 13   | 21 936      | SOLD    |
| 6    | 22 129      | SOLD      | 14   | 32 155      | SOLD    |
| 7    | 22 035      | SOLD      | 15   | 29 691      | SOLD    |
| 8    | 21 680      | SOLD      |      |             |         |